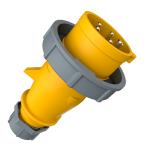

## Plug AM-TOP®

Part no. 286

- screw terminals

•

- single part body cable gland and sealing strain relief and protection against kinking

## **Technical specifications**

| Ampere                    | 16 A            |
|---------------------------|-----------------|
| Poles                     | 5 p             |
| Voltage                   | 110 V           |
| Clock position            | 4 h             |
| Hertz                     | 50-60 Hz        |
| Connection technology     | Screw terminals |
| Contact                   | standard        |
| Protection type           | IP 67           |
| Weight                    | 206 g           |
| Declaration of Conformity | DE,VDE, CN,CQC  |