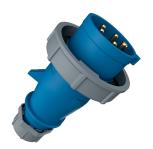

## Plug AM-TOP®

Part no. 287

- screw terminals

- single part body cable gland and sealing strain relief and protection against kinking

## Technical specifications

| Ampere                    | 16 A            |
|---------------------------|-----------------|
| Poles                     | 5 p             |
| Voltage                   | 230 V           |
| Clock position            | 9 h             |
| Hertz                     | 50-60 Hz        |
| Connection technology     | Screw terminals |
| Contact                   | standard        |
| Protection type           | IP 67           |
| Weight                    | 206 g           |
| Declaration of Conformity | DE,VDE, CN,CQC  |