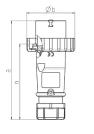

## Drawing

| Drawing                            | Amp.  |      | 16   |      |     | 32  |     |
|------------------------------------|-------|------|------|------|-----|-----|-----|
| 2 MB 218                           | Poles | 3    | 4    | 5    | 3   | 4   | 5   |
| Dim. in mm                         | а     | 142  | 144  | 147  | 186 | 186 | 180 |
|                                    | b     | 70   | 78   | 87   | 94  | 94  | 101 |
|                                    | n     | 109  | 111  | 114  | 145 | 145 | 138 |
|                                    | У     | 14.5 | 16   | 16   | 22  | 22  | 22  |
| Terminal for cond. cross           |       | 1    | 1    | 1    | 2.5 | 2.5 | 2.5 |
| section (mm <sup>2</sup> ) minmax. |       | -2.5 | -2.5 | -2.5 | —6  | —6  | —6  |