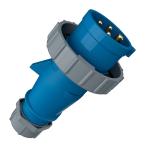

## Plug AM-TOP®

Part no. 293

- screw terminals

•

- single part body cable gland and sealing strain relief and protection against kinking

## **Technical specifications**

| Ampere                    | 32 A            |
|---------------------------|-----------------|
| Poles                     | 4 p             |
| Voltage                   | 230 V           |
| Clock position            | 9 h             |
| Hertz                     | 50-60 Hz        |
| Connection technology     | Screw terminals |
| Contact                   | standard        |
| Protection type           | IP 67           |
| Weight                    | 313 g           |
| Declaration of Conformity | DE,VDE, CN,CQC  |