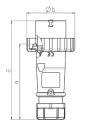

## Drawing

| Drawing                            | Amp.  | 16   |      |      | 32  |     |     |
|------------------------------------|-------|------|------|------|-----|-----|-----|
| 2 MB 218                           | Poles | 3    | 4    | 5    | 3   | 4   | 5   |
| Dim. in mm                         | а     | 142  | 144  | 147  | 186 | 186 | 180 |
|                                    | b     | 70   | 78   | 87   | 94  | 94  | 101 |
|                                    | n     | 109  | 111  | 114  | 145 | 145 | 138 |
|                                    | У     | 14.5 | 16   | 16   | 22  | 22  | 22  |
| Terminal for cond. cross           |       | 1    | 1    | 1    | 2.5 | 2.5 | 2.5 |
| section (mm <sup>2</sup> ) minmax. |       | -2.5 | -2.5 | —2.5 | —6  | —6  | —6  |