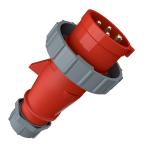

## Plug AM-TOP®

Part no. 294

- screw terminals

- single part body cable gland and sealing strain relief and protection against kinking

## **Technical specifications**

| Ampere                    | 32 A            |
|---------------------------|-----------------|
| Poles                     | 4 p             |
| Voltage                   | 400 V           |
| Clock position            | 6 h             |
| Hertz                     | 50-60 Hz        |
| Connection technology     | Screw terminals |
| Contact                   | standard        |
| Protection type           | IP 67           |
| Weight                    | 313 g           |
| Declaration of Conformity | DE,VDE, CN,CQC  |