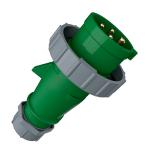

## Plug AM-TOP®

Part no. 297

- screw terminals

- single part body cable gland and sealing strain relief and protection against kinking