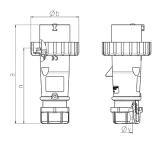

## Drawing

| Drawing                  | Amp.  |      | 16           |      |            | 32         |     |
|--------------------------|-------|------|--------------|------|------------|------------|-----|
| 2 MB 218                 | Poles | 3    | 4            | 5    | 3          | 4          | 5   |
| Dim. in mm               | a     | 142  | 144          | 147  | 186        | 186        | 180 |
|                          | b     | 70   | 78           | 87   | 94         | 94         | 101 |
|                          | n     | 109  | 111          | 114  | 145        | 145        | 138 |
|                          | у     | 14.5 | 16           | 16   | 22         | 22         | 22  |
| Terminal for cond. cross |       | 1    | 1            | 1    | 2.5        | 2.5        | 2.5 |
| section (mm²) minmax.    |       | -2.5 | <b>—</b> 2.5 | —2.5 | <u></u> -6 | <b>—</b> 6 | 6   |