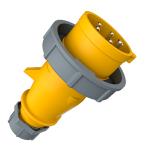

## Plug AM-TOP®

Part no. 298

- screw terminals

•

- single part body cable gland and sealing strain relief and protection against kinking

## **Technical specifications**

| Ampere                    | 32 A            |
|---------------------------|-----------------|
| Poles                     | 5 p             |
| Voltage                   | 110 V           |
| Clock position            | 4 h             |
| Hertz                     | 50-60 Hz        |
| Connection technology     | Screw terminals |
| Contact                   | standard        |
| Protection type           | IP 67           |
| Weight                    | 329 g           |
| Declaration of Conformity | DE,VDE, CN,CQC  |