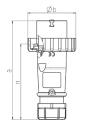

## Drawing

| Drawing                            | Amp.  | 16   |      |      | 32  |     |     |
|------------------------------------|-------|------|------|------|-----|-----|-----|
| 2 MB 218                           | Poles | 3    | 4    | 5    | 3   | 4   | 5   |
| Dim. in mm                         | а     | 142  | 144  | 147  | 186 | 186 | 180 |
|                                    | b     | 70   | 78   | 87   | 94  | 94  | 101 |
|                                    | n     | 109  | 111  | 114  | 145 | 145 | 138 |
|                                    | У     | 14.5 | 16   | 16   | 22  | 22  | 22  |
| Terminal for cond. cross           |       | 1    | 1    | 1    | 2.5 | 2.5 | 2.5 |
| section (mm <sup>2</sup> ) minmax. |       | -2.5 | —2.5 | —2.5 | —6  | —6  | —6  |