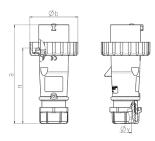

## Drawing

| Drawing                  | Amp.  |      | 16           |      |     | 32         |            |
|--------------------------|-------|------|--------------|------|-----|------------|------------|
| 2 MB 218                 | Poles | 3    | 4            | 5    | 3   | 4          | 5          |
| Dim. in mm               | а     | 142  | 144          | 147  | 186 | 186        | 180        |
|                          | b     | 70   | 78           | 87   | 94  | 94         | 101        |
|                          | n     | 109  | 111          | 114  | 145 | 145        | 138        |
|                          | у     | 14.5 | 16           | 16   | 22  | 22         | 22         |
| Terminal for cond. cross |       | 1    | 1            | 1    | 2.5 | 2.5        | 2.5        |
| section (mm²) minmax.    |       | -2.5 | <b>—</b> 2.5 | —2.5 | 6   | <b>—</b> 6 | <b>—</b> 6 |