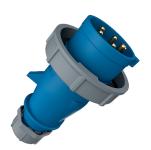

## Plug AM-TOP®

Part no. 299

- screw terminals

- single part body cable gland and sealing strain relief and protection against kinking

## Technical specifications

| Ampere                    | 32 A            |
|---------------------------|-----------------|
| Poles                     | 5 p             |
| Voltage                   | 230 V           |
| Clock position            | 9 h             |
| Hertz                     | 50-60 Hz        |
| Connection technology     | Screw terminals |
| Contact                   | standard        |
| Protection type           | IP 67           |
| Weight                    | 329 g           |
| Declaration of Conformity | DE,VDE, CN,CQC  |