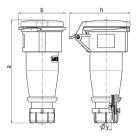

## Drawing

| Drawing                  | Amp.   |              | 16           |      |     | 32  |     |
|--------------------------|--------|--------------|--------------|------|-----|-----|-----|
| 3 MB 63                  | Poles  | 3            | 4            | 5    | 3   | 4   | 5   |
| Dim. in mm               | а      | 162          | 165          | 167  | 209 | 209 | 208 |
|                          | b      | 60           | 68           | 76   | 82  | 82  | 89  |
|                          | h      | 83           | 92           | 98   | 100 | 100 | 108 |
|                          | у      | 14.5         | 16           | 16   | 22  | 22  | 22  |
|                          |        |              |              |      |     |     |     |
| Terminal for cond. cross |        | 1            | 1            | 1    | 2.5 | 2.5 | 2.5 |
| section (mm²) m          | inmax. | <b>—</b> 2.5 | <b>—</b> 2.5 | —2.5 | —6  | —6  | 6   |