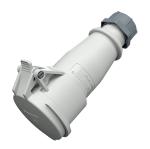

## **Connector AM-TOP®**

Part no. 3007

- screw terminals

- single part body cable gland and sealing strain relief and protection against kinking