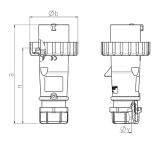

## Drawing

| Drawing                  | Amp.  |      | 16           |              |     | 32         |            |
|--------------------------|-------|------|--------------|--------------|-----|------------|------------|
| 2 MB 218                 | Poles | 3    | 4            | 5            | 3   | 4          | 5          |
| Dim. in mm               | a     | 142  | 144          | 147          | 186 | 186        | 180        |
|                          | b     | 70   | 78           | 87           | 94  | 94         | 101        |
|                          | n     | 109  | 111          | 114          | 145 | 145        | 138        |
|                          | у     | 14.5 | 16           | 16           | 22  | 22         | 22         |
| Terminal for cond. cross |       | 1    | 1            | 1            | 2.5 | 2.5        | 2.5        |
| section (mm²) minmax.    |       | -2.5 | <b>—</b> 2.5 | <b>—</b> 2.5 | 6   | <b>—</b> 6 | <b>—</b> 6 |