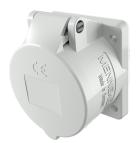

## Panel mounted receptacle

Part no. 3222

- screw terminals
- straight

## Technical specifications

| Ampere                | 16 A                  |
|-----------------------|-----------------------|
| Poles                 | 4 p                   |
| Voltage               | Isolating transformer |
| Clock position        | 12 h                  |
| Connection technology | Screw terminals       |
| Contact               | standard              |
| Protection type       | IP 44                 |
| Flange                | 72x65 mm              |
| Fixing hole           | 52x52 mm              |
| Weight                | 148 g                 |