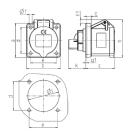

## Drawing

| Drawing                  | Amp.  | I   | 16  | - 1 |
|--------------------------|-------|-----|-----|-----|
| 1 MB 259                 | Poles | 3   | 4   | 5   |
| Dim. in mm               | a     | 62  | 72  | 72  |
|                          | b     | 62  | 65  | 65  |
|                          | c     | 54  | 54  | 54  |
|                          | d     | 47  | 52  | 52  |
|                          | e     | 47  | 52  | 52  |
|                          | f     | 5.5 | 5.5 | 5.5 |
|                          | g     | 8   | 8   | 8   |
|                          | g1    | 2   | 2   | 2   |
|                          | h     | 68  | 77  | 85  |
|                          | h1    | 7   | 7   | 11  |
|                          | k     | 32  | 32  | 32  |
|                          | - 1   | 50  | 52  | 57  |
| Terminal for cond. cross |       | 1.5 | 1.5 | 1.5 |
| section (mm2) minmax.    |       | -4  | -4  | -4  |