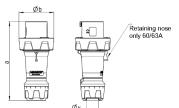

## Drawing

| Drawing         | Amp.      |     | 63  |     | 1           | 125         |     |
|-----------------|-----------|-----|-----|-----|-------------|-------------|-----|
| 2 MB 227        | Poles     | 3   | 4   | 5   | 3           | 4           | 5   |
| Dim. in mm      | a         | 250 | 250 | 250 | 290         | 290         | 290 |
|                 | Øb        | 111 | 111 | 111 | 128         | 128         | 128 |
| Øy [max]        |           | 36  | 36  | 36  | 49          | 49          | 49  |
|                 |           |     |     |     |             |             |     |
| Terminal for co | nd. cross | 6   | 6   | 6   | 25          | 25          | 25  |
| section (mm²) n | ninmax.   | —16 | —16 | —16 | <b>—</b> 50 | <b>—</b> 50 | —50 |