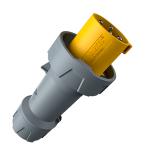

## Plug PowerTOP plus

Part no. 3304

- highly heat resistant contact carrier
- frame terminals
- nickel plated contacts
- cable gland and sealing
- strain relief and protection against kinking

## Technical specifications

| Ampere                    | 63 A                                                          |
|---------------------------|---------------------------------------------------------------|
| Poles                     | 4 p                                                           |
| Voltage                   | 110 V                                                         |
| Clock position            | 4 h                                                           |
| Hertz                     | 50-60 Hz                                                      |
| Connection technology     | Screw terminals                                               |
| Contact                   | highly heat resistant contact carrier, nickel plated contacts |
| Protection type           | IP 67                                                         |
| Weight                    | 788 g                                                         |
| Declaration of Conformity | DE,VDE, CN,CCC                                                |