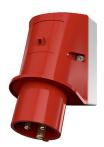

## Wall mounted inlet

Part no. 333

- · screw terminals
- enclosure base with stamped recess for quick cutting out

## Technical specifications

| Ampere                    | 16 A            |
|---------------------------|-----------------|
| Poles                     | 3 p             |
| Voltage                   | 400 V           |
| Clock position            | 9 h             |
| Hertz                     | 50-60 Hz        |
| Connection technology     | Screw terminals |
| Contact                   | standard        |
| Protection type           | IP 44           |
| Weight                    | 148 g           |
| Declaration of Conformity | DE,VDE, CN,CQC  |