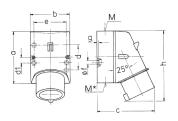

## Drawing

| Drawing          | Amp.     |                            | 16   |      |                            | 32    |       |
|------------------|----------|----------------------------|------|------|----------------------------|-------|-------|
| 2 MB 32          | Poles    | 3                          | 4    | 5    | 3                          | 4     | 5     |
| Dim. in mm       | a        | 87                         | 100  | 100  | 128                        | 128   | 128   |
|                  | b        | 64                         | 75   | 75   | 84                         | 84    | 84    |
|                  | c        | 93                         | 106  | 110  | 133                        | 133   | 135   |
|                  | d        | 40                         | _    | _    | _                          | _     | _     |
|                  | d1       | _                          | 10.5 | 10.5 | 11                         | 11    | 11    |
|                  | e        | 50.5                       | 59   | 59   | 68                         | 68    | 68    |
|                  | f        | 4,5                        | 5    | 5    | 5.3                        | 5.3   | 5.3   |
|                  | g.       | 4                          | 4    | 4    | 4                          | 4     | 4     |
|                  | h        | 122                        | 133  | 135  | 169                        | 169   | 170   |
|                  | M        | 20                         | 20   | 20   | 32                         | 32    | 32    |
|                  | M*       | 1x20 (blind) to be cut out |      |      | 2x25 (blind) to be cut out |       |       |
| Max. cable diam  | . (mm)   | 15                         | 15   | 15   | 18/25                      | 18/25 | 18/25 |
| Terminal for con | d. cross | 1                          | 1    | 1    | 2.5                        | 2.5   | 2.5   |
| section (mm²) m  | inmax.   | -2.5                       | -2.5 | -2.5 | 6                          | 6     | 6     |