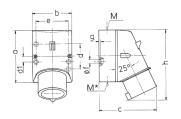

## Drawing

| Drawing          | Amp.   16 |                            |      | 32   |                            |       |       |
|------------------|-----------|----------------------------|------|------|----------------------------|-------|-------|
| 2 MB 32          | Poles     | 3                          | 4    | 5    | 3                          | 4     | 5     |
| Dim. in mm       | a         | 87                         | 100  | 100  | 128                        | 128   | 128   |
|                  | b         | 64                         | 75   | 75   | 84                         | 84    | 84    |
|                  | c         | 93                         | 106  | 110  | 133                        | 133   | 135   |
|                  | d         | 40                         | _    | _    | _                          | _     | _     |
|                  | d1        | _                          | 10.5 | 10.5 | 11                         | 11    | 11    |
|                  | e         | 50.5                       | 59   | 59   | 68                         | 68    | 68    |
|                  | f         | 4,5                        | 5    | 5    | 5.3                        | 5.3   | 5.3   |
|                  | g.        | 4                          | 4    | 4    | 4                          | 4     | 4     |
|                  | h         | 122                        | 133  | 135  | 169                        | 169   | 170   |
|                  | M         | 20                         | 20   | 20   | 32                         | 32    | 32    |
|                  | M*        | 1x20 (blind) to be cut out |      |      | 2x25 (blind) to be cut out |       |       |
| Max. cable diam  | n. (mm)   | 15                         | 15   | 15   | 18/25                      | 18/25 | 18/25 |
| Terminal for con | d. cross  | 1                          | 1    | 1    | 2.5                        | 2.5   | 2.5   |
| section (mm²) m  | inmax.    | -2.5                       | -2.5 | -2.5 | 6                          | 6     | 6     |