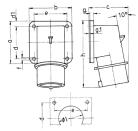

## Drawing

| 2 MB 73                  | Poles  | 4    | 5    | 3   | 4   | 5   |
|--------------------------|--------|------|------|-----|-----|-----|
| Dim. in mm               | a      | 85   | 85   | 75  | 75  | 75  |
|                          | b      | 85   | 85   | 90  | 90  | 90  |
|                          | c      | 75   | 79   | 87  | 87  | 90  |
|                          | d      | 64   | 64   | 45  | 45  | 45  |
|                          | d1     | 10   | 10   | 13  | 13  | 13  |
|                          | e      | 64   | 64   | 78  | 78  | 78  |
|                          | f      | 5.5  | 5.5  | 5.5 | 5.5 | 5.5 |
|                          | g.     | 6    | 6    | 6   | 6   | 6   |
|                          | g.1    | 2    | 2    | 2   | 2   | 2   |
|                          | h      | 129  | 129  | 137 | 137 | 138 |
|                          | 1      | 50   | 50   | 55  | 55  | 55  |
| Terminal for cond. cross |        | 1    | 1    | 2.5 | 2.5 | 2.5 |
| section (mm²) m          | inmax. | —2.5 | -2.5 | 6   | -6  | 6   |