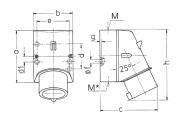

## Drawing

| Drawing          | Amp.     |                            | 16   |      |                            | 32    |       |
|------------------|----------|----------------------------|------|------|----------------------------|-------|-------|
| 2 MB 32          | Poles    | 3                          | 4    | 5    | 3                          | 4     | 5     |
| Dim. in mm       | a        | 87                         | 100  | 100  | 128                        | 128   | 128   |
|                  | b        | 64                         | 75   | 75   | 84                         | 84    | 84    |
|                  | c        | 93                         | 106  | 110  | 133                        | 133   | 135   |
|                  | d        | 40                         | _    | _    | _                          | _     | _     |
|                  | d1       | _                          | 10.5 | 10.5 | 11                         | 11    | 11    |
|                  | e        | 50.5                       | 59   | 59   | 68                         | 68    | 68    |
|                  | f        | 4,5                        | 5    | 5    | 5.3                        | 5.3   | 5.3   |
|                  | g.       | 4                          | 4    | 4    | 4                          | 4     | 4     |
|                  | h        | 122                        | 133  | 135  | 169                        | 169   | 170   |
|                  | M        | 20                         | 20   | 20   | 32                         | 32    | 32    |
|                  | M*       | 1x20 (blind) to be cut out |      |      | 2x25 (blind) to be cut out |       |       |
| Max. cable diam  | . (mm)   | 15                         | 15   | 15   | 18/25                      | 18/25 | 18/25 |
| Terminal for con | d. cross | 1                          | 1    | 1    | 2.5                        | 2.5   | 2.5   |
| section (mm²) m  | inmax.   | -2.5                       | -2.5 | -2.5 | 6                          | 6     | 6     |