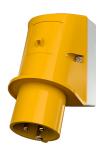

## Wall mounted inlet

Part no. 343

- screw terminals
- cable entry also possible on the back side enclosure base with stamped recess for quick cutting out

## **Technical specifications**

| Ampere                    | 32 A            |
|---------------------------|-----------------|
| Poles                     | 3 p             |
| Voltage                   | 110 V           |
| Clock position            | 4 h             |
| Hertz                     | 50-60 Hz        |
| Connection technology     | Screw terminals |
| Contact                   | standard        |
| Protection type           | IP 44           |
| Weight                    | 350 g           |
| Declaration of Conformity | DE,VDE, CN,CQC  |