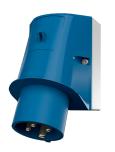

Wall mounted inlet

Part no. 347

- screw terminals •
- •
- cable entry also possible on the back side enclosure base with stamped recess for quick cutting out

## **Technical specifications**

| Ampere                    | 32 A            |
|---------------------------|-----------------|
| Poles                     | 4 p             |
| Voltage                   | 230 V           |
| Clock position            | 9 h             |
| Hertz                     | 50-60 Hz        |
| Connection technology     | Screw terminals |
| Contact                   | standard        |
| Protection type           | IP 44           |
| Weight                    | 351 g           |
| Declaration of Conformity | DE,VDE, CN,CQC  |