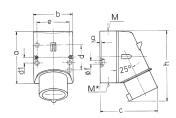

## Drawing

| Drawing                       | Amp.     |                            | 16   |      |                            | 32    |       |
|-------------------------------|----------|----------------------------|------|------|----------------------------|-------|-------|
| 2 MB 32                       | Poles    | 3                          | 4    | 5    | 3                          | 4     | 5     |
| Dim. in mm                    | а        | 87                         | 100  | 100  | 128                        | 128   | 128   |
|                               | b        | 64                         | 75   | 75   | 84                         | 84    | 84    |
|                               | c        | 93                         | 106  | 110  | 133                        | 133   | 135   |
|                               | d        | 40                         | _    | _    | -                          | _     | _     |
|                               | d1       | - 1                        | 10.5 | 10.5 | 11                         | 11    | 11    |
|                               | e        | 50.5                       | 59   | 59   | 68                         | 68    | 68    |
|                               | f        | 4,5                        | 5    | 5    | 5.3                        | 5.3   | 5.3   |
|                               | g.       | 4                          | 4    | 4    | 4                          | 4     | 4     |
|                               | h        | 122                        | 133  | 135  | 169                        | 169   | 170   |
|                               | M        | 20                         | 20   | 20   | 32                         | 32    | 32    |
|                               | M*       | 1x20 (blind) to be cut out |      |      | 2x25 (blind) to be cut out |       |       |
| Max. cable diam.              | (mm)     | 15                         | 15   | 15   | 18/25                      | 18/25 | 18/25 |
| Terminal for cond             | l. cross | 1                          | 1    | 1    | 2.5                        | 2.5   | 2.5   |
| section (mm <sup>2</sup> ) mi | nmax.    | -2.5                       | -2.5 | -2.5 | -6                         | 6     | 6     |