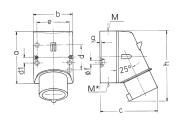

## Drawing

| Drawing          | Amp.     | 16                         |      | 32   |                            |       |       |
|------------------|----------|----------------------------|------|------|----------------------------|-------|-------|
| 2 MB 32          | Poles    | 3                          | 4    | 5    | 3                          | 4     | 5     |
| Dim. in mm       | a        | 87                         | 100  | 100  | 128                        | 128   | 128   |
|                  | b        | 64                         | 75   | 75   | 84                         | 84    | 84    |
|                  | c        | 93                         | 106  | 110  | 133                        | 133   | 135   |
|                  | d        | 40                         | _    | _    | _                          | _     | _     |
|                  | d1       | _                          | 10.5 | 10.5 | 11                         | 11    | 11    |
|                  | e        | 50.5                       | 59   | 59   | 68                         | 68    | 68    |
|                  | f        | 4,5                        | 5    | 5    | 5.3                        | 5.3   | 5.3   |
|                  | g.       | 4                          | 4    | 4    | 4                          | 4     | 4     |
|                  | h        | 122                        | 133  | 135  | 169                        | 169   | 170   |
|                  | M        | 20                         | 20   | 20   | 32                         | 32    | 32    |
|                  | M*       | 1x20 (blind) to be cut out |      |      | 2x25 (blind) to be cut out |       |       |
| Max. cable diam  | . (mm)   | 15                         | 15   | 15   | 18/25                      | 18/25 | 18/25 |
| Terminal for con | d. cross | 1                          | 1    | 1    | 2.5                        | 2.5   | 2.5   |
| section (mm²) m  | inmax.   | -2.5                       | -2.5 | -2.5 | 6                          | 6     | 6     |