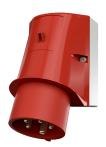

## Wall mounted inlet

Part no. 354

- screw terminals
- cable entry also possible on the back side enclosure base with stamped recess for quick cutting out

## **Technical specifications**

| Ampere                    | 32 A                   |
|---------------------------|------------------------|
| Poles                     | 5 p                    |
| Voltage                   | 400 V                  |
| Clock position            | 6 h                    |
| Hertz                     | 50-60 Hz               |
| Connection technology     | Screw terminals        |
| Contact                   | standard               |
| Protection type           | IP 44                  |
| Weight                    | 399 g                  |
| Declaration of Conformity | DE,VDE, AT,ÖVE, CN,CQC |