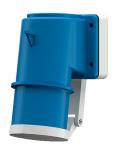

## Panel mounted phase inverter inlet

Part no. 3717

- screw terminals
- with hinged lid