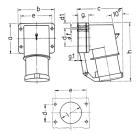

## Drawing

| 2 MB 43                  | Poles | 4    | 5    | 3   | 4   | 5   |
|--------------------------|-------|------|------|-----|-----|-----|
| Dim. in mm               | a     | 85   | 85   | 75  | 75  | 75  |
|                          | b     | 85   | 85   | 90  | 90  | 90  |
|                          | c     | 104  | 106  | 115 | 115 | 117 |
|                          | d     | 64   | 64   | 45  | 45  | 45  |
|                          | d1    | 10   | 10   | 13  | 13  | 13  |
|                          | e     | 64   | 64   | 78  | 78  | 78  |
|                          | f     | 5.5  | 5.5  | 5.5 | 5.5 | 5.5 |
|                          | g.    | 27   | 27   | 27  | 27  | 27  |
|                          | g.1   | 2    | 2    | 1   | 1   | 1   |
|                          | h     | 140  | 140  | 150 | 150 | 150 |
|                          | - 1   | 50   | 50   | 55  | 55  | 55  |
| Terminal for cond. cross |       | 1    | 1    | 2.5 | 2.5 | 2.5 |
| section (mm²) minmax.    |       | —2.5 | -2.5 | 6   | -6  | 6   |