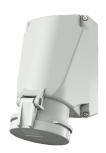

## Wall mounted receptacle

Part no. 3719

- screw terminals
- X-CONTACT®
- internal fixing
- one cable entry at top and two blind entries (can be cut out) at the bottom
- enclosure base can be turned 180°

## Technical specifications

| Ampere                    | 63 A            |
|---------------------------|-----------------|
| Poles                     | 5 p             |
| Voltage                   | 50-500 V        |
| Clock position            | 1 h             |
| Connection technology     | Screw terminals |
| Contact                   | X-CONTACT®      |
| Protection type           | IP 44           |
| Weight                    | 925 g           |
| Declaration of Conformity | DE,VDE, CN,CQC  |