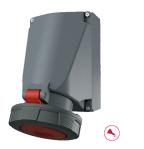

## Wall mounted receptacle

Part no. 3774

- screw terminals
- X-CONTACT®

• •

- highly resistant to chemicals highly heat resistant contact carrier, nickel plated contacts
  - internal fixing
- enclosure base can be turned 180°
- with 6 blind holes for mounting special terminals if required