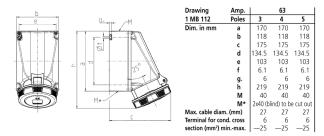

## Drawing

## **Technical specifications**

| Ampere                    | 63 A                                                                      |
|---------------------------|---------------------------------------------------------------------------|
| Poles                     | 5 p                                                                       |
| Voltage                   | 400 V                                                                     |
| Clock position            | 6 h                                                                       |
| Hertz                     | 50-60 Hz                                                                  |
| Connection technology     | Screw terminals                                                           |
| Contact                   | highly heat resistant contact carrier, nickel plated contacts, X-CONTACT® |
| Protection type           | IP 67                                                                     |
| Weight                    | 1066 g                                                                    |
| Declaration of Conformity | CN,CQC                                                                    |