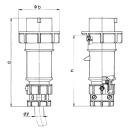

## Drawing

| Drawing Am               |        | 16   |              |      | 32   |            |      |
|--------------------------|--------|------|--------------|------|------|------------|------|
| 2 MB 171                 | Poles  | 3    | 4            | 5    | 3    | 4          | 5    |
| Dim. in mm               | a      | 162  | 172          | 186  | 199  | 199        | 213  |
|                          | b      | 71   | 79           | 89   | 95   | 95         | 102  |
|                          | n      | 129  | 139          | 152  | 157  | 157        | 172  |
|                          | у      | 19   | 19           | 22   | 24.5 | 24.5       | 28.5 |
| Terminal for cond. cross |        | 1    | 1            | 1    | 2.5  | 2.5        | 2.5  |
| section (mm²) m          | inmax. | -2.5 | <b>—</b> 2.5 | —2.5 | 6    | <b>—</b> 6 | -6   |
|                          |        |      |              |      |      |            |      |