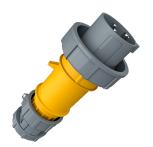

## Plug PowerTOP®

Part no. 3794

- screw terminals
- highly heat resistant contact carrier
- nickel plated contacts
- cable gland and external cable grip

## Technical specifications

| Ampere                    | 16 A                                                          |
|---------------------------|---------------------------------------------------------------|
| Poles                     | 3 p                                                           |
| Voltage                   | 110 V                                                         |
| Clock position            | 4 h                                                           |
| Hertz                     | 50-60 Hz                                                      |
| Connection technology     | Screw terminals                                               |
| Contact                   | highly heat resistant contact carrier, nickel plated contacts |
| Protection type           | IP 67                                                         |
| Weight                    | 191 g                                                         |
| Declaration of Conformity | DE,VDE, CN,CQC                                                |