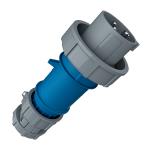

## Plug PowerTOP®

Part no. 3796

- screw terminals
- highly heat resistant contact carrier
- nickel plated contacts
- cable gland and external cable grip

## Technical specifications

| Ampere                    | 16 A                                                          |
|---------------------------|---------------------------------------------------------------|
| Poles                     | 3 p                                                           |
| Voltage                   | 230 V                                                         |
| Clock position            | 6 h                                                           |
| Hertz                     | 50-60 Hz                                                      |
| Connection technology     | Screw terminals                                               |
| Contact                   | highly heat resistant contact carrier, nickel plated contacts |
| Protection type           | IP 67                                                         |
| Weight                    | 191 g                                                         |
| Declaration of Conformity | DE,VDE, CN,CQC                                                |