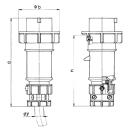

## Drawing

| Drawing                  | Amp.    |      | 16   |      |      | 32   |      |
|--------------------------|---------|------|------|------|------|------|------|
| 2 MB 171                 | Poles   | 3    | 4    | 5    | 3    | 4    | 5    |
| Dim. in mm               | a       | 162  | 172  | 186  | 199  | 199  | 213  |
|                          | b       | 71   | 79   | 89   | 95   | 95   | 102  |
|                          | n       | 129  | 139  | 152  | 157  | 157  | 172  |
|                          | у       | 19   | 19   | 22   | 24.5 | 24.5 | 28.5 |
| Terminal for cond. cross |         | 1    | 1    | 1    | 2.5  | 2.5  | 2.5  |
| section (mm²) n          | ninmax. | -2.5 | —2.5 | —2.5 | 6    | -6   | -6   |
|                          |         |      |      |      |      |      |      |