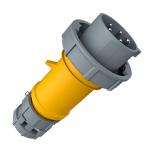

## Plug PowerTOP®

Part no. 3819

- screw terminals
- highly heat resistant contact carrier
- nickel plated contacts
- cable gland and external cable grip