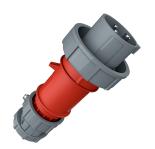

## Plug PowerTOP®

Part no. 3832

- screw terminals
- highly heat resistant contact carrier
- nickel plated contacts
- cable gland and external cable grip

## Technical specifications

| Ampere                    | 32 A                                                          |
|---------------------------|---------------------------------------------------------------|
| Poles                     | 3 p                                                           |
| Voltage                   | 400 V                                                         |
| Clock position            | 9 h                                                           |
| Hertz                     | 50-60 Hz                                                      |
| Connection technology     | Screw terminals                                               |
| Contact                   | highly heat resistant contact carrier, nickel plated contacts |
| Protection type           | IP 67                                                         |
| Weight                    | 307 g                                                         |
| Declaration of Conformity | DE,VDE, CN,CQC                                                |