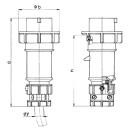

## Drawing

| Drawing Amp.             |         | 16   |      |      | 32   |      |      |
|--------------------------|---------|------|------|------|------|------|------|
| 2 MB 171                 | Poles   | 3    | 4    | 5    | 3    | 4    | 5    |
| Dim. in mm               | a       | 162  | 172  | 186  | 199  | 199  | 213  |
|                          | b       | 71   | 79   | 89   | 95   | 95   | 102  |
|                          | n       | 129  | 139  | 152  | 157  | 157  | 172  |
|                          | у       | 19   | 19   | 22   | 24.5 | 24.5 | 28.5 |
| Terminal for cond. cross |         | 1    | 1    | 1    | 2.5  | 2.5  | 2.5  |
| section (mm²) n          | ninmax. | -2.5 | —2.5 | —2.5 | 6    | -6   | -6   |
|                          |         |      |      |      |      |      |      |