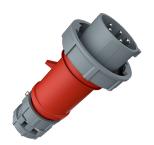

## Plug PowerTOP®

Part no. 3853

- screw terminals
- highly heat resistant contact carrier
- nickel plated contacts
- cable gland and external cable grip

## Technical specifications

| Ampere                    | 32 A                                                          |
|---------------------------|---------------------------------------------------------------|
| Poles                     | 5 p                                                           |
| Voltage                   | 400 V                                                         |
| Clock position            | 6 h                                                           |
| Hertz                     | 50-60 Hz                                                      |
| Connection technology     | Screw terminals                                               |
| Contact                   | highly heat resistant contact carrier, nickel plated contacts |
| Protection type           | IP 67                                                         |
| Weight                    | 416 g                                                         |
| Declaration of Conformity | DE,VDE, CN,CQC                                                |