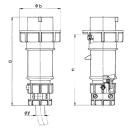

## Drawing

| Drawing                  | Amp.    |      | 16   |      |      | 32   |      |
|--------------------------|---------|------|------|------|------|------|------|
| 2 MB 171                 | Poles   | 3    | 4    | 5    | 3    | 4    | 5    |
| Dim. in mm               | a       | 162  | 172  | 186  | 199  | 199  | 213  |
|                          | b       | 71   | 79   | 89   | 95   | 95   | 102  |
|                          | n       | 129  | 139  | 152  | 157  | 157  | 172  |
|                          | у       | 19   | 19   | 22   | 24.5 | 24.5 | 28.5 |
| Terminal for cond. cross |         | 1    | 1    | 1    | 2.5  | 2.5  | 2.5  |
| section (mm²) n          | ninmax. | -2.5 | —2.5 | —2.5 | 6    | -6   | -6   |
|                          |         |      |      |      |      |      |      |