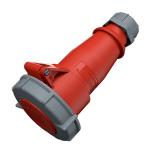

## **Connector AM-TOP®**

Part no. 3916

- screw terminals
  - with highly heat resistant contact carrier

- nickel plated contacts single part body cable gland and sealing strain relief and protection against kinking

## **Technical specifications**

| Ampere                    | 16 A                                                          |
|---------------------------|---------------------------------------------------------------|
| Poles                     | 7 p                                                           |
| Voltage                   | 400 V                                                         |
| Clock position            | 6 h                                                           |
| Hertz                     | 50-60 Hz                                                      |
| Connection technology     | Screw terminals                                               |
| Contact                   | nickel plated contacts, highly heat resistant contact carrier |
| Protection type           | IP 67                                                         |
| Weight                    | 269 g                                                         |
| Declaration of Conformity | CN,CQC                                                        |