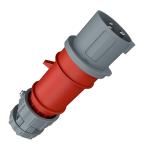

## Plug PowerTOP®

Part no. 3920

screw terminals

•

- highly heat resistant contact carrier
- nickel plated contacts
- cable gland and external cable grip

## **Technical specifications**

| Ampere                    | 16 A                                                          |
|---------------------------|---------------------------------------------------------------|
| Poles                     | 3 p                                                           |
| Voltage                   | 400 V                                                         |
| Clock position            | 9 h                                                           |
| Hertz                     | 50-60 Hz                                                      |
| Connection technology     | Screw terminals                                               |
| Contact                   | highly heat resistant contact carrier, nickel plated contacts |
| Protection type           | IP 44                                                         |
| Weight                    | 172 g                                                         |
| Declaration of Conformity | DE,VDE                                                        |