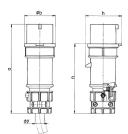

## Drawing

| Drawing                  | Amp.  |      | 16           |      |      | 32         |      |
|--------------------------|-------|------|--------------|------|------|------------|------|
| 2 MB 174                 | Poles | 3    | 4            | 5    | 3    | 4          | 5    |
| Dim. in mm               | a     | 162  | 172          | 186  | 199  | 199        | 213  |
|                          | b     | 54   | 60           | 69   | 72   | 72         | 79   |
|                          | h     | 60   | 67           | 77   | 83   | 83         | 91   |
|                          | n     | 126  | 136          | 149  | 154  | 154        | 169  |
|                          | у     | 19   | 19           | 22   | 24.5 | 24.5       | 28.5 |
| Terminal for cond. cross |       | 1    | 1            | 1    | 2.5  | 2.5        | 2.5  |
| section (mm²) minmax.    |       | —2.5 | <b>—</b> 2.5 | —2.5 | 6    | <b>—</b> 6 | -6   |