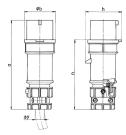

## Drawing

| Drawing                  | Amp.  | l    | 10           |      |      | 32   |      |
|--------------------------|-------|------|--------------|------|------|------|------|
| 2 MB 174                 | Poles | 3    | 4            | 5    | 3    | 4    | 5    |
| Dim. in mm               | a     | 162  | 172          | 186  | 199  | 199  | 213  |
|                          | b     | 54   | 60           | 69   | 72   | 72   | 79   |
|                          | h     | 60   | 67           | 77   | 83   | 83   | 91   |
|                          | n     | 126  | 136          | 149  | 154  | 154  | 169  |
|                          | у     | 19   | 19           | 22   | 24.5 | 24.5 | 28.5 |
| Terminal for cond. cross |       | 1    | 1            | 1    | 2.5  | 2.5  | 2.5  |
| section (mm²) minmax.    |       | -2.5 | <b>—</b> 2.5 | —2.5 | 6    | -6   | -6   |
|                          |       |      |              |      |      |      |      |