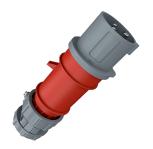

## Plug PowerTOP®

Part no. 3944

- screw terminals
- highly heat resistant contact carrier
- nickel plated contacts
- cable gland and external cable grip

## Technical specifications

| Ampere                    | 32 A                                                          |
|---------------------------|---------------------------------------------------------------|
| Poles                     | 3 p                                                           |
| Voltage                   | 400 V                                                         |
| Clock position            | 9 h                                                           |
| Hertz                     | 50-60 Hz                                                      |
| Connection technology     | Screw terminals                                               |
| Contact                   | highly heat resistant contact carrier, nickel plated contacts |
| Protection type           | IP 44                                                         |
| Weight                    | 267 g                                                         |
| Declaration of Conformity | DE,VDE                                                        |