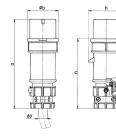

## Drawing

| Drawing                            | Amp.  | 16   |      |      | 32   |      |      |
|------------------------------------|-------|------|------|------|------|------|------|
| 2 MB 174                           | Poles | 3    | 4    | 5    | 3    | 4    | 5    |
| Dim. in mm                         | а     | 162  | 172  | 186  | 199  | 199  | 213  |
|                                    | b     | 54   | 60   | 69   | 72   | 72   | 79   |
|                                    | h     | 60   | 67   | 77   | 83   | 83   | 91   |
|                                    | n     | 126  | 136  | 149  | 154  | 154  | 169  |
|                                    | у     | 19   | 19   | 22   | 24.5 | 24.5 | 28.5 |
| Terminal for cond. cross           |       | 1    | 1    | 1    | 2.5  | 2.5  | 2.5  |
| section (mm <sup>2</sup> ) minmax. |       | -2.5 | -2.5 | -2.5 | —6   | —6   | —6   |