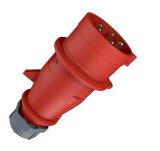

## Plug AM-TOP®

Part no. 3

- screw terminals

- single part body cable gland and sealing strain relief and protection against kinking

## **Technical specifications**

| Ampere                    | 16 A                            |
|---------------------------|---------------------------------|
| Poles                     | 5 p                             |
| Voltage                   | 400 V                           |
| Clock position            | 6 h                             |
| Hertz                     | 50-60 Hz                        |
| Connection technology     | Screw terminals                 |
| Contact                   | standard                        |
| Protection type           | IP 44                           |
| Weight                    | 172 g                           |
| Declaration of Conformity | DE,VDE, NL,Kema, AT,ÖVE, CN,CQC |