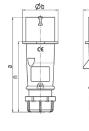

## Drawing

| Drawing                            | Amp.  | 16    |       |       | 32  |     |      |
|------------------------------------|-------|-------|-------|-------|-----|-----|------|
| 2 MB 217                           | Poles | 3     | 4     | 5     | 3   | 4   | 5    |
| Dim. in mm                         | а     | 142   | 147   | 147   | 186 | 186 | 180  |
|                                    | b     | 53    | 59    | 67    | 70  | 70  | 77   |
|                                    | h     | 59    | 69.4  | 76    | 81  | 81  | 89.5 |
|                                    | n     | 105.2 | 110.5 | 110.5 | 141 | 141 | 135  |
|                                    | у     | 14.5  | 16    | 16    | 22  | 22  | 22   |
| Terminal for cond. cross           |       | 1     | 1     | 1     | 2.5 | 2.5 | 2.5  |
| section (mm <sup>2</sup> ) minmax. |       | -2.5  | -2.5  | -2.5  | —6  | —6  | —6   |