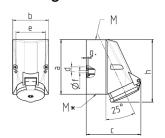

## Drawing

| Drawing         | Amp.      | 16                         |     | 32                         |       |       |
|-----------------|-----------|----------------------------|-----|----------------------------|-------|-------|
| 1 MB 43         | Poles     | 4                          | 5   | 3                          | 4     | 5     |
| Dim. in mm      | а         | 128                        | 128 | 128                        | 128   | 128   |
|                 | b         | 84                         | 84  | 84                         | 84    | 84    |
|                 | c         | 122                        | 124 | 136                        | 136   | 138   |
|                 | d         | 11                         | 11  | 11                         | 11    | 11    |
|                 | е         | 68                         | 68  | 68                         | 68    | 68    |
|                 | f         | 5.3                        | 5.3 | 5.3                        | 5.3   | 5.3   |
|                 | g.        | 4                          | 4   | 4                          | 4     | 4     |
|                 | h         | 144                        | 145 | 158                        | 158   | 160   |
|                 | M         | 25                         | 25  | 32                         | 32    | 32    |
|                 | M*        | 2x25 (blind) to be cut out |     | 2x25 (blind) to be cut out |       |       |
| Max. cable diar | n. (mm)   | 18                         | 18  | 18/25                      | 18/25 | 18/25 |
| Terminal for co | nd. cross | 1.5                        | 1.5 | 2.5                        | 2.5   | 2.5   |
| section (mm2) n | ninmax.   | _4                         | -4  | -10                        | 10    | 10    |