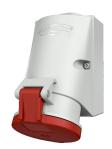

## Wall mounted receptacle with TwinCONTACT

Part no. 421

- screwless spring terminals suitable for through wiring
- internal fixing
- enclosure base can be turned 180°
- receptacles are designed for adding an auxiliary contact switch

## **Technical specifications**

| Ampere                    | 32 A                    |
|---------------------------|-------------------------|
| Poles                     | 4 p                     |
| Voltage                   | 400 V                   |
| Clock position            | 6 h                     |
| Hertz                     | 50-60 Hz                |
| Connection technology     | Screwless - TwinCONTACT |
| Contact                   | standard                |
| Protection type           | IP 44                   |
| Weight                    | 338 g                   |
| Declaration of Conformity | DE,VDE, CN,CQC          |