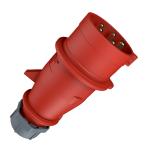

## Plug AM-TOP®

Part no. 4

- screw terminals

- single part body cable gland and sealing strain relief and protection against kinking

## **Technical specifications**

| Ampere                    | 32 A                            |
|---------------------------|---------------------------------|
| Poles                     | 5 p                             |
| Voltage                   | 400 V                           |
| Clock position            | 6 h                             |
| Hertz                     | 50-60 Hz                        |
| Connection technology     | Screw terminals                 |
| Contact                   | standard                        |
| Protection type           | IP 44                           |
| Weight                    | 280 g                           |
| Declaration of Conformity | DE,VDE, NL,Kema, AT,ÖVE, CN,CQC |