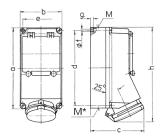

## Drawing

| Drawing          | Amp.     |               | 10   |      |               | 32   |      |
|------------------|----------|---------------|------|------|---------------|------|------|
| 1 MB 168         | Poles    | 3             | 4    | 5    | 3             | 4    | 5    |
| Dim. in mm       | а        | 225           | 225  | 225  | 225           | 225  | 225  |
|                  | b        | 118           | 118  | 118  | 118           | 118  | 118  |
|                  | c        | 141           | 141  | 141  | 146           | 146  | 146  |
|                  | d        | 208           | 208  | 208  | 208           | 208  | 208  |
|                  | e        | 101           | 101  | 101  | 101           | 101  | 101  |
|                  | f        | 6.3           | 6.3  | 6.3  | 6.3           | 6.3  | 6.3  |
|                  | g.       | 8             | 8    | 8    | 8             | 8    | 8    |
|                  | h        | 250           | 252  | 254  | 264           | 264  | 264  |
|                  | M        | 1x25 and 1x32 |      |      | 1x25 and 1x32 |      |      |
|                  | M*       | 2x25          | 2x25 | 2x25 | 2x25          | 2x25 | 2x25 |
| Max. cable diam  | . (mm)   | 25            | 25   | 25   | 25            | 25   | 25   |
| Terminal for con | d. cross | 1.5           | 1.5  | 1.5  | 2.5           | 2.5  | 2.5  |
| section (mm²) m  | inmax.   | <del>-4</del> | -4   | -4   | —10           | —10  | —10  |