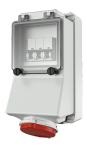

## Wall mounted receptacle

Part no. 5012

- screw terminals
- fused with circuit-breaker, K-characteristics

## Technical specifications

| Ampere                    | 16 A            |
|---------------------------|-----------------|
| Poles                     | 5 p             |
|                           | · ·             |
| Voltage                   | 400 V           |
| Clock position            | 6 h             |
| Hertz                     | 50-60 Hz        |
| Connection technology     | Screw terminals |
| Contact                   | standard        |
| Protection type           | IP 44           |
| Enclosure material        | Plastic         |
| Weight                    | 1130 g          |
| Declaration of Conformity | CN,CQC          |