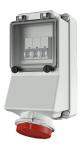

## Wall mounted receptacle

Part no. 5016

- screw terminals
- fused with circuit-breaker, K-characteristics

## Technical specifications

| Ampere                | 32 A            |
|-----------------------|-----------------|
| Poles                 | 5 p             |
| Voltage               | 400 V           |
| Clock position        | 6 h             |
| Hertz                 | 50-60 Hz        |
| Connection technology | Screw terminals |
| Contact               | standard        |
| Protection type       | IP 44           |
| Enclosure material    | Plastic         |
| Weight                | 1300 g          |