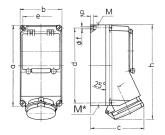

## Drawing

| Drawing         | Amp.      |               | 16   |      |               | 32   |      |
|-----------------|-----------|---------------|------|------|---------------|------|------|
| 1 MB 168        | Poles     | 3             | 4    | 5    | 3             | 4    | 5    |
| Dim. in mm      | а         | 225           | 225  | 225  | 225           | 225  | 225  |
|                 | b         | 118           | 118  | 118  | 118           | 118  | 118  |
|                 | c         | 141           | 141  | 141  | 146           | 146  | 146  |
|                 | d         | 208           | 208  | 208  | 208           | 208  | 208  |
|                 | е         | 101           | 101  | 101  | 101           | 101  | 101  |
|                 | f         | 6.3           | 6.3  | 6.3  | 6.3           | 6.3  | 6.3  |
|                 | g.        | 8             | 8    | 8    | 8             | 8    | 8    |
|                 | h         | 250           | 252  | 254  | 264           | 264  | 264  |
|                 | M         | 1x25 and 1x32 |      |      | 1x25 and 1x32 |      |      |
|                 | M*        | 2x25          | 2x25 | 2x25 | 2x25          | 2x25 | 2x25 |
| Max. cable dian | n. (mm)   | 25            | 25   | 25   | 25            | 25   | 25   |
| Terminal for co | nd. cross | 1.5           | 1.5  | 1.5  | 2.5           | 2.5  | 2.5  |
| section (mm²) n | nin -may  | 4             | 4    | 1    | 10            | 10   | 10   |