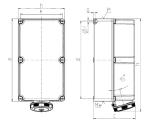

## Drawing

| Drawing                  | Amp.    | 125            |      |
|--------------------------|---------|----------------|------|
| 1 MB 163                 | Poles   | 4              | 5    |
| Dim. in mm               | a       | 460            | 460  |
|                          | b       | 260            | 260  |
|                          | c       | 234            | 234  |
|                          | d       | 434            | 434  |
|                          | e       | 234            | 234  |
|                          | f       | 11             | 11   |
|                          | g.      | 9              | 9    |
|                          | ĥ       | 519            | 519  |
|                          | M       | 63             | 63   |
|                          | М*      | 2x63           | 2x63 |
| Max. cable diam. (mm)    |         | 44             | 44   |
| Terminal for cond. cross |         | 25             | 25   |
| section (mm2) n          | ninmax. | <del></del> 70 | 70   |