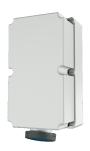

## Wall mounted receptacle

Part no. 5042A

- screw terminals
- X-CONTACT®
- fused with 3 pole fuse socket NH 00 also available with fuse disconnector

## Technical specifications

| Ampere                | 125 A           |
|-----------------------|-----------------|
| Poles                 | 4 p             |
| Voltage               | 230 V           |
| Clock position        | 9 h             |
| Hertz                 | 50-60 Hz        |
| Connection technology | Screw terminals |
| Contact               | X-CONTACT®      |
| Protection type       | IP 67           |
| Enclosure material    | Plastic         |
| Weight                | 5650 g          |