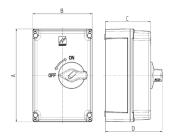

## Drawing

| Drawing<br>1 MB 412/3 | Amp.<br>Pole | 25<br>3/3+HS | 40<br>3/3+HS | 80<br>3/3+HS |
|-----------------------|--------------|--------------|--------------|--------------|
| Dim. in mm            | A            | 170          | 263          | 263          |
|                       | В            | 118          | 168.5        | 168.5        |
|                       | c            | 98           | 130          | 130          |
|                       | D            | 131          | 161          | 161          |
|                       |              |              |              |              |
|                       |              |              |              |              |
|                       |              |              |              |              |