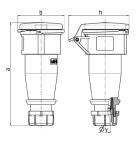

## Drawing

| Allip.   |               | 10                                                                                                             |                                                                                                                                                                                                              |                                                                                                                                                                                                                                                                               | 32                                                                                                                                                                                                                                                                                                                                                |                                                                                                                                                                                                                                                                                                                                                                                                                       |
|----------|---------------|----------------------------------------------------------------------------------------------------------------|--------------------------------------------------------------------------------------------------------------------------------------------------------------------------------------------------------------|-------------------------------------------------------------------------------------------------------------------------------------------------------------------------------------------------------------------------------------------------------------------------------|---------------------------------------------------------------------------------------------------------------------------------------------------------------------------------------------------------------------------------------------------------------------------------------------------------------------------------------------------|-----------------------------------------------------------------------------------------------------------------------------------------------------------------------------------------------------------------------------------------------------------------------------------------------------------------------------------------------------------------------------------------------------------------------|
| Poles    | 3             | 4                                                                                                              | 5                                                                                                                                                                                                            | 3                                                                                                                                                                                                                                                                             | 4                                                                                                                                                                                                                                                                                                                                                 | 5                                                                                                                                                                                                                                                                                                                                                                                                                     |
| а        | 162           | 165                                                                                                            | 167                                                                                                                                                                                                          | 209                                                                                                                                                                                                                                                                           | 209                                                                                                                                                                                                                                                                                                                                               | 208                                                                                                                                                                                                                                                                                                                                                                                                                   |
| b        | 60            | 68                                                                                                             | 76                                                                                                                                                                                                           | 82                                                                                                                                                                                                                                                                            | 82                                                                                                                                                                                                                                                                                                                                                | 89                                                                                                                                                                                                                                                                                                                                                                                                                    |
| h        | 83            | 92                                                                                                             | 98                                                                                                                                                                                                           | 100                                                                                                                                                                                                                                                                           | 100                                                                                                                                                                                                                                                                                                                                               | 108                                                                                                                                                                                                                                                                                                                                                                                                                   |
| у        | 14.5          | 16                                                                                                             | 16                                                                                                                                                                                                           | 22                                                                                                                                                                                                                                                                            | 22                                                                                                                                                                                                                                                                                                                                                | 22                                                                                                                                                                                                                                                                                                                                                                                                                    |
|          |               |                                                                                                                |                                                                                                                                                                                                              |                                                                                                                                                                                                                                                                               |                                                                                                                                                                                                                                                                                                                                                   |                                                                                                                                                                                                                                                                                                                                                                                                                       |
| d. cross | 1             | 1                                                                                                              | 1                                                                                                                                                                                                            | 2.5                                                                                                                                                                                                                                                                           |                                                                                                                                                                                                                                                                                                                                                   |                                                                                                                                                                                                                                                                                                                                                                                                                       |
| nmax.    | —2.5          | <b>—</b> 2.5                                                                                                   | —2.5                                                                                                                                                                                                         | -6                                                                                                                                                                                                                                                                            | <b>—</b> 6                                                                                                                                                                                                                                                                                                                                        | -6                                                                                                                                                                                                                                                                                                                                                                                                                    |
|          | Poles a b h y | Poles         3           a         162           b         60           h         83           y         14.5 | Poles         3         4           a         162         165           b         60         68           h         83         92           y         14.5         16           d. cross         1         1 | Poles         3         4         5           a         162         165         167           b         60         68         76           h         83         92         98           y         14.5         16         16           d. cross         1         1         1 | Poles         3         4         5         3           a         162         165         167         209           b         60         68         76         82           h         83         92         98         100           y         14.5         16         16         22           d. cross         1         1         1         2.5 | Poles         3         4         5         3         4           a         162         165         167         209         209           b         60         68         76         82         82           h         83         92         98         100         100           y         14.5         16         16         22         22           d. cross         1         1         1         2.5         2.5 |