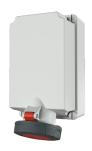

## Wall mounted receptacle

Part no. 5517A

- screw terminals
- X-CONTACT®
- suitable for through wiring with fixing points for terminal strip part no. 40114 or 40115
- products with pilot contact on request