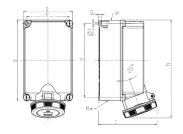

## Drawing

| Drawing                  | Amp.   | 63   |      |
|--------------------------|--------|------|------|
| 1 MB 178                 | Poles  | 4    | 5    |
| Dim. in mm               | а      | 264  | 264  |
|                          | b      | 163  | 163  |
|                          | c      | 191  | 191  |
|                          | d      | 240  | 240  |
|                          | е      | 140  | 140  |
|                          | f      | 8.1  | 8.1  |
|                          | g.     | 8    | 8    |
|                          | h      | 319  | 319  |
|                          | M      | 2x40 | 2x40 |
|                          | M*     | 2x40 | 2x40 |
| Max. cable diam. (mm)    |        | 27   | 27   |
| Terminal for cond. cross |        | 6    | 6    |
| section (mm²) m          | inmax. | —25  | —25  |