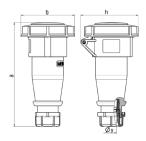

## Drawing

| Diawing                  | Allip.  | l            | 10           |              |     | 32         |            |
|--------------------------|---------|--------------|--------------|--------------|-----|------------|------------|
| 3 MB 62                  | Poles   | 3            | 4            | 5            | 3   | 4          | 5          |
| Dim. in mm               | а       | 146          | 166          | 172          | 212 | 212        | 213        |
|                          | b       | 72           | 79           | 89           | 96  | 96         | 102        |
|                          | h       | 80           | 88           | 95           | 98  | 98         | 105        |
|                          | у       | 14.5         | 16           | 16           | 22  | 22         | 22         |
|                          |         |              |              |              |     |            |            |
| Terminal for cond. cross |         | 1            | 1            | 1            | 2.5 | 2.5        | 2.5        |
| section (mm²) m          | ninmax. | —2.5         | —2.5         | —2.5         | —6  | —6         | -6         |
| section (mm²) minmax.    |         | <b>—</b> 2.5 | <b>—</b> 2.5 | <b>—</b> 2.5 |     | <b>—</b> 6 | <u>—</u> 6 |