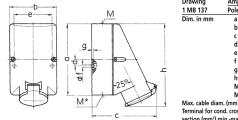

## Drawing

| Drawing                      | Amp.     | 1                          | 16  |                            |      | 32  |  |
|------------------------------|----------|----------------------------|-----|----------------------------|------|-----|--|
| 1 MB 137                     | Poles    | 2                          | 3   |                            | 2    | 3   |  |
| Dim. in mm                   | а        | 128                        | 128 |                            | 128  | 128 |  |
|                              | b        | 84                         | 84  |                            | 84   | 84  |  |
|                              | с        | 120                        | 120 |                            | 120  | 120 |  |
|                              | d        | 11                         | 11  |                            | 11   | 11  |  |
|                              | e        | 68                         | 68  |                            | 68   | 68  |  |
|                              | f        | 5.3                        | 5.3 |                            | 5.3  | 5.3 |  |
|                              | g.       | 4                          | 4   |                            | 4    | 4   |  |
|                              | h        | 146                        | 146 |                            | 146  | 146 |  |
|                              | м        | 25                         | 25  |                            | 32   | 32  |  |
|                              | M*       | 2x25 (blind) to be cut out |     | 2x25 (blind) to be cut out |      |     |  |
| Max. cable diam              | . (mm)   | 18                         | 18  |                            | 25   | 25  |  |
| Terminal for con             | d. cross | 4                          | 4   |                            | 4    | 4   |  |
| section (mm <sup>2</sup> ) m | inmax.   | —2x6                       | —10 |                            | —2x6 | —10 |  |