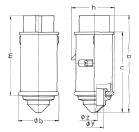

## Drawing

| Drawing                  | Amp.  |     | 16  |     | 32  |  |
|--------------------------|-------|-----|-----|-----|-----|--|
| 2 MB 159                 | Poles | 2   | 3   | 2   | 3   |  |
| Dim. in mm               | а     | 130 | 130 | 130 | 130 |  |
|                          | b     | 55  | 55  | 55  | 55  |  |
|                          | h     | 58  | 58  | 58  | 58  |  |
|                          | m     | 108 | 108 | 108 | 108 |  |
|                          | n     | 107 | 107 | 107 | 107 |  |
|                          | у     | 25  | 25  | 25  | 25  |  |
|                          | z     | 9   | 9   | 9   | 9   |  |
| Terminal for cond. cross |       | 4   | 4   | 4   | 4   |  |
| section (mm²) minmax.    |       | —10 | -10 | —10 | —10 |  |