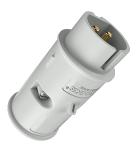

## Plug

Part no. 648A

screw terminals with grommet

## Technical specifications

| Ampere                    | 32 A            |
|---------------------------|-----------------|
| Poles                     | 2 p             |
| Voltage                   | 50 V            |
| Clock position            | 10 h            |
| Connection technology     | Screw terminals |
| Contact                   | standard        |
| Protection type           | IP 44           |
| Weight                    | 141 g           |
| Declaration of Conformity | CN,CQC          |