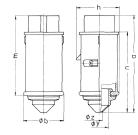

## Drawing

| Drawing                  | Amp.  |     | 16  |     | 32  |  |
|--------------------------|-------|-----|-----|-----|-----|--|
| 2 MB 159                 | Poles | 2   | 3   | 2   | 3   |  |
| Dim. in mm               | а     | 130 | 130 | 130 | 130 |  |
|                          | b     | 55  | 55  | 55  | 55  |  |
|                          | h     | 58  | 58  | 58  | 58  |  |
|                          | m     | 108 | 108 | 108 | 108 |  |
|                          | n     | 107 | 107 | 107 | 107 |  |
|                          | У     | 25  | 25  | 25  | 25  |  |
|                          | z     | 9   | 9   | 9   | 9   |  |
| Terminal for cond. cross |       | 4   | 4   | 4   | 4   |  |
| eastion (mm?) n          |       | 10  | 10  | 10  | 10  |  |