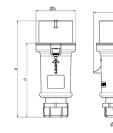

## Drawing

| Drawing                            | Amp.  | 16   |       |       | 32   |      |     |
|------------------------------------|-------|------|-------|-------|------|------|-----|
| 2 MB 214                           | Poles | 3    | 4     | 5     | 3    | 4    | 5   |
| Dim. in mm                         | а     | 148  | 160   | 160   | 197  | 197  | 197 |
|                                    | b     | 55   | 65.6  | 65.6  | 75   | 75   | 75  |
|                                    | h     | 61   | 72.5  | 72.5  | 80.5 | 80.5 | 85  |
|                                    | n     | 112  | 123.5 | 123.5 | 152  | 152  | 152 |
|                                    | У     | 14.5 | 16    | 16    | 22   | 22   | 22  |
| Terminal for cond. cross           |       | 1    | 1     | 1     | 2.5  | 2.5  | 2.5 |
| section (mm <sup>2</sup> ) minmax. |       | -2.5 | -2.5  | -2.5  | —6   | —6   | —6  |