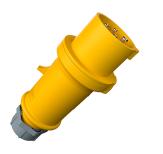

## Plug ProTOP

Part no. 654

- screw terminals
- cable gland and sealing strain relief and protection against kinking enclosure with thread lock and safety slide

## **Technical specifications**

| Ampere                | 16 A            |
|-----------------------|-----------------|
| Poles                 | 4 p             |
| Voltage               | 110 V           |
| Clock position        | 4 h             |
| Hertz                 | 50-60 Hz        |
| Connection technology | Screw terminals |
| Contact               | standard        |
| Protection type       | IP 44           |
| Weight                | 163 g           |