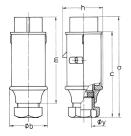

## Drawing

| Drawing                  | Amp.  |      | 10   |      | 32   |  |
|--------------------------|-------|------|------|------|------|--|
| 2 MB 158                 | Poles | 2    | 3    | 2    | 3    |  |
| Dim. in mm               | a     | 150  | 150  | 150  | 150  |  |
|                          | b     | 55   | 55   | 55   | 55   |  |
|                          | h     | 58   | 58   | 58   | 58   |  |
|                          | m     | 128  | 128  | 128  | 128  |  |
|                          | n     | 130  | 130  | 130  | 130  |  |
|                          | у     | 24.7 | 24.7 | 24.7 | 24.7 |  |
|                          |       |      |      |      |      |  |
| Terminal for cond. cross |       | 4    | 4    | 4    | 4    |  |
| section (mm²) minmax.    |       | —10  | —10  | —10  | —10  |  |