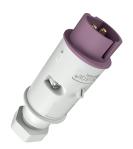

## Plug Part no. 655A

- screw terminals
- with cable gland

## Technical specifications

| Ampere                | 16 A            |
|-----------------------|-----------------|
| Poles                 | 2 p             |
| Voltage               | 20-25 V         |
| Hertz                 | 50-60 Hz        |
| Connection technology | Screw terminals |
| Contact               | standard        |
| Protection type       | IP 44           |
| Weight                | 163 g           |