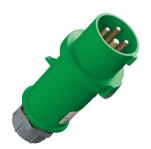

## **Plug ProTOP**

Part no. 658

- screw terminals

- cable gland and sealing strain relief and protection against kinking enclosure with thread lock and safety slide

## Technical specifications

| Ampere                | 16 A            |
|-----------------------|-----------------|
| Poles                 | 4 p             |
| Voltage               | 50-500 V        |
| Clock position        | 2 h             |
| Hertz                 | 300-500 Hz      |
| Connection technology | Screw terminals |
| Contact               | standard        |
| Protection type       | IP 44           |
| Weight                | 163 g           |