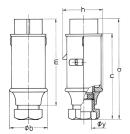

## Drawing

| Drawing                  | Amp.  |      | 16   |      | 32   | - 1 |
|--------------------------|-------|------|------|------|------|-----|
| 2 MB 158                 | Poles | 2    | 3    | 2    | 3    |     |
| Dim. in mm               | а     | 150  | 150  | 150  | 150  |     |
|                          | b     | 55   | 55   | 55   | 55   |     |
|                          | h     | 58   | 58   | 58   | 58   |     |
|                          | m     | 128  | 128  | 128  | 128  |     |
|                          | n     | 130  | 130  | 130  | 130  |     |
|                          | у     | 24.7 | 24.7 | 24.7 | 24.7 |     |
|                          |       |      |      |      |      |     |
| Terminal for cond. cross |       | 4    | 4    | 4    | 4    |     |
| section (mm²) minmax.    |       | —10  | —10  | —10  | —10  |     |