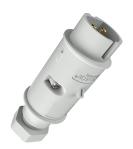

## Plug Part no. 669A

- screw terminals
- with cable gland

## Technical specifications

| Ampere                    | 32 A            |
|---------------------------|-----------------|
| Poles                     | 2 p             |
| Voltage                   | 40-50 V         |
| Clock position            | 12 h            |
| Hertz                     | 50-60 Hz        |
| Connection technology     | Screw terminals |
| Contact                   | standard        |
| Protection type           | IP 44           |
| Weight                    | 163 g           |
| Declaration of Conformity | CN,CQC          |